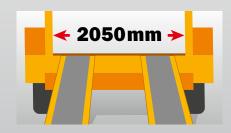

### **TOUGH, UNBEATABLY WIDE**

An inner width of 2050 mm speaks for itself. Only Fliegl can make an inside width of 2050 mm. As the only one in its class the TTS offers so much room and leeway for the loading of construction machinery. This make the transport of machines efficient and gives investment security.