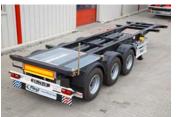

- Dual-axle Interchangeable Trailers
- Tri-axle Interchangeable
  Trailers
- Tandem Interchangeable Trailers
- Tridem Interchangeable Trailers
- · Dolly steered and un-steered

### **DOLLY**

The Fliegl Dolly is available as Standard and Mega configurations. The steerable version is one of the lightest on the German market—with a reduction in the unladen weight of up to **1000 kg** and an increased payload capacity of up to **1000 kg** compared to models from other manufacturers. A sophisticated linkage mechanism steers Fliegl's dolly round the corners—technically uncomplicated, less susceptible to failure, low wear and tear and low maintenance.