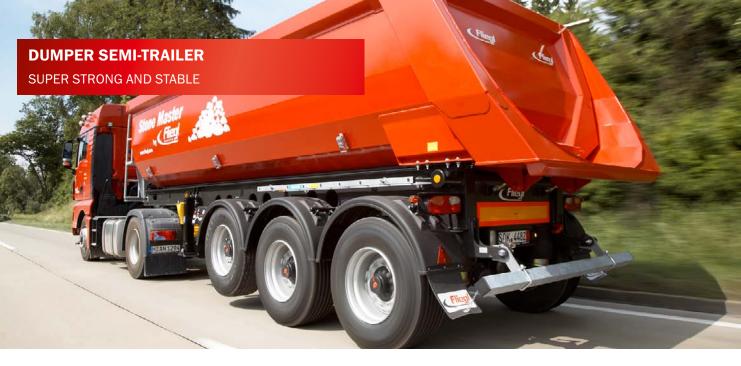

- COMPACT dumper
- Aluminum dumper
  20 to 60 m<sup>3</sup>
- Aluminum dumper light
- Steel Dumper Stone Master
- Steel Dumper Stone Master light
- Steel Dumper Light Master
- · Coil Master light