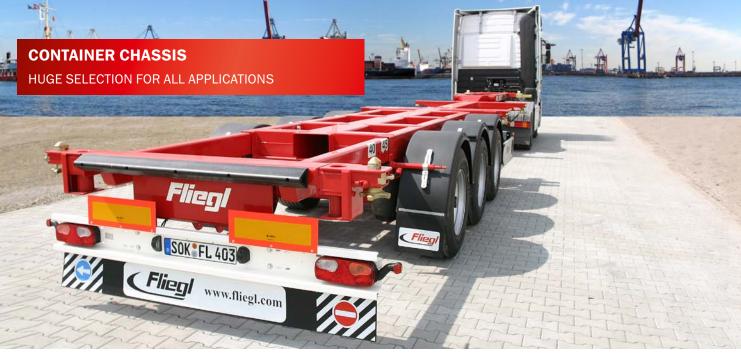

height are lower and have a lower center of gravity, which optimizes driving stability.

- Chemical Chassis
- Chemical Chassis light
- Gooseneck Chassis
- Vario Chassis
- Vario Dump Chassis
- ➤ All models from 20 to 45 foot