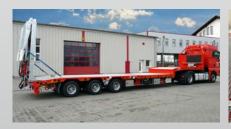

- . Two and three axle low loader trailers
- · Four and five axle low loader trailers
- One and two axle low loader semi-trailer
- Three and four axle low loader semi-trailers
- Liftmaster

nance and mounting work and need to be quickly and safely transported from A to B. To remain fair to the growing demand from the access technology branch, Fliegl has developed the Liftmaster - especially for the transport of working platforms and fork lifts.