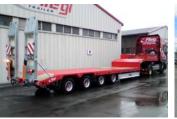

- . Two and three axle low loader trailers
- · Four and five axle low loader trailers
- One and two axle low loader semi-trailer
- Three and four axle low loader semi-trailers
- Liftmaster

nance and mounting work and need to be quickly and safely transported from A to B. To remain fair to the growing demand from the access technology branch, Fliegl has developed the Liftmaster - especially for the transport of working platforms and fork lifts.