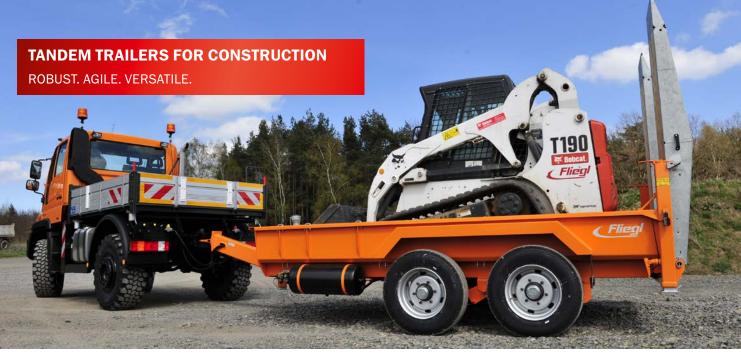

- Tandem Platform Trailer TPS
- Tandem Three Way Dumper TSK
- Tandem Drop Center Trailer TTS

### **TOUGH, UNBEATABLY WIDE**

An inner width of 2050 mm speaks for itself. Only Fliegl can make an inside width of 2050 mm. As the only one in its class the TTS offers so much room and leeway for the loading of construction machinery. This make the transport of machines efficient and gives investment security.