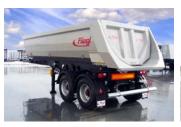

# REINFORCEMENT STEEL MAT SEMI WITH 6 CERTIFICATES

Fliegl's certificated stanchion system consists of stanchions that can be moved sideways and set to the required width of, for example, steel mats. The reinforcement steel mat semi-tailer has been certified 6 times: For reinforcement steel mats, wire coils, bright steel and construction steel, timber, laminated wooden beam constructions and concrete parts.