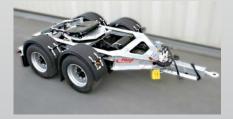

### **DOLLY**

The Fliegl Dolly is available as Standard and Mega configurations. The steerable version is one of the lightest on the German market—with a reduction in the unladen weight of up to **1000 kg** and an increased payload capacity of up to **1000 kg** compared to models from other manufacturers. A sophisticated linkage mechanism steers Fliegl's dolly round the corners—technically uncomplicated, less susceptible to failure, low wear and tear and low maintenance.