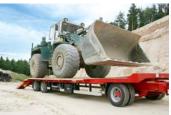

- . Two and three axle low loader trailers
- · Four and five axle low loader trailers
- One and two axle low loader semi-trailer
- Three and four axle low loader semi-trailers
- Liftmaster

nance and mounting work and need to be quickly and safely transported from A to B. To remain fair to the growing demand from the access technology branch, Fliegl has developed the Liftmaster - especially for the transport of working platforms and fork lifts.