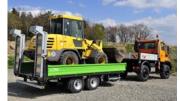

### **TOUGH, UNBEATABLY WIDE**

An inner width of 2050 mm speaks for itself. Only Fliegl can make an inside width of 2050 mm. As the only one in its class the TTS offers so much room and leeway for the loading of construction machinery. This make the transport of machines efficient and gives investment security.