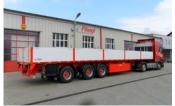

### **TOUGH, UNBEATABLY WIDE**

An inner width of 2050 mm speaks for itself. Only Fliegl can make an inside width of 2050 mm. As the only one in its class the TTS offers so much room and leeway for the loading of construction machinery. This make the transport of machines efficient and gives investment security.