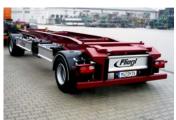

- Dual-axle Interchangeable Trailers
- Tri-axle Interchangeable
  Trailers
- Tandem Interchangeable Trailers
- Tridem Interchangeable Trailers
- · Dolly steered and un-steered

### **DOLLY**

The Fliegl Dolly is available as Standard and Mega configurations. The steerable version is one of the lightest on the German market—with a reduction in the unladen weight of up to **1000 kg** and an increased payload capacity of up to **1000 kg** compared to models from other manufacturers. A sophisticated linkage mechanism steers Fliegl's dolly round the corners—technically uncomplicated, less susceptible to failure, low wear and tear and low maintenance.