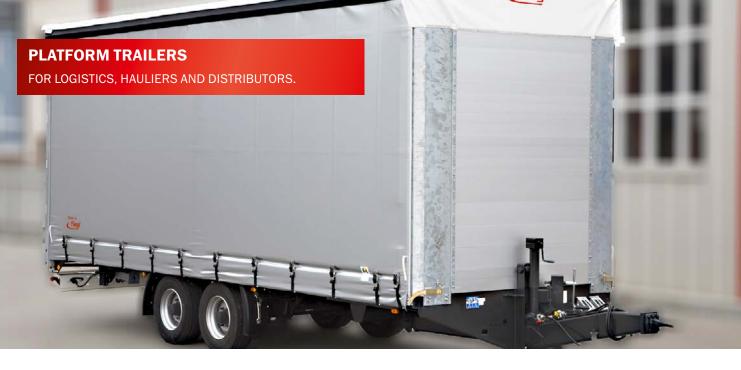

- Tandem Platform Trailer
- Two-axle Platform Trailer
- Three Axle Tarpaulin Telescopic Semi-trailer
- LKW road trains in different combinations