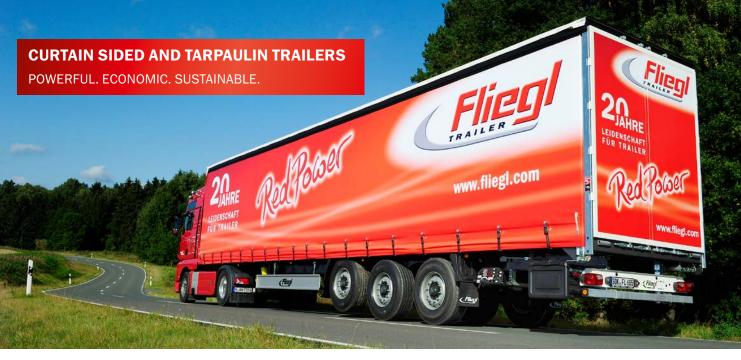

### Utility vehicle range

www.fliegl.com

- Standard curtain sided semi-trailer
- Mega curtain sided semi-trailer
- Jumbo curtain sided semi-trailer
- Ultra light curtain sided semi-trailer
- · City semi-trailer
- Standard enclosed semi-trailer
- · Jumbo enclosed semi-trailer

## QUICK LOCK TARPAULIN CENTRAL LOCKING

- Fuel savings of up to 4 %
- Optimal stacker loading (no projecting parts)
- Not susceptible to interference, due to the purely mechanical operation
- One of the fastest systems