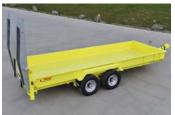

- Tandem Platform Trailer TPS
- Tandem Three Way Dumper TSK
- Tandem Drop Center Trailer TTS

### **TOUGH, UNBEATABLY WIDE**

An inner width of 2050 mm speaks for itself. Only Fliegl can make an inside width of 2050 mm. As the only one in its class the TTS offers so much room and leeway for the loading of construction machinery. This make the transport of machines efficient and gives investment security.