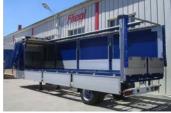

## QUICK LOCK TARPAULIN CENTRAL LOCKING

- Fuel savings of up to 4 %
- Optimal stacker loading (no projecting parts)
- Not susceptible to interference, due to the purely mechanical operation
- One of the fastest systems