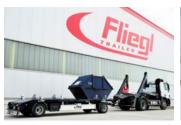

- Dual-axle Interchangeable Trailers
- Tri-axle Interchangeable
  Trailers
- Tandem Interchangeable Trailers
- Tridem Interchangeable Trailers
- · Dolly steered and un-steered

### **DOLLY**

The Fliegl Dolly is available as Standard and Mega configurations. The steerable version is one of the lightest on the German market—with a reduction in the unladen weight of up to **1000 kg** and an increased payload capacity of up to **1000 kg** compared to models from other manufacturers. A sophisticated linkage mechanism steers Fliegl's dolly round the corners—technically uncomplicated, less susceptible to failure, low wear and tear and low maintenance.