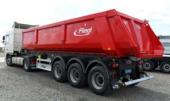

# REINFORCEMENT STEEL MAT SEMI WITH 6 CERTIFICATES

Fliegl's certificated stanchion system consists of stanchions that can be moved sideways and set to the required width of, for example, steel mats. The reinforcement steel mat semi-tailer has been certified 6 times: For reinforcement steel mats, wire coils, bright steel and construction steel, timber, laminated wooden beam constructions and concrete parts.