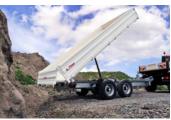

- COMPACT dumper
- Aluminum dumper
  20 to 60 m<sup>3</sup>
- Aluminum dumper light
- Steel Dumper Stone Master
- Steel Dumper Stone Master light
- Steel Dumper Light Master
- · Coil Master light

### **LIGHT MASTER**

The light weight constructed Light Master with 50 cubic metre trough weighs just 7.9 tonnes and with a 60 cubic metre trough just 8.6 tonnes. The payload is increased by two tonnes compared to standard dumpers. It has a highly wear-resistant trough and an easy to use double leaf rear door with safety lock. The frame of the trailer is offset, so that the vehicle and the loading