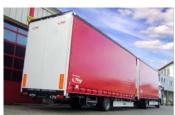

## QUICK LOCK TARPAULIN CENTRAL LOCKING

- Fuel savings of up to 4 %
- Optimal stacker loading (no projecting parts)
- Not susceptible to interference, due to the purely mechanical operation
- One of the fastest systems