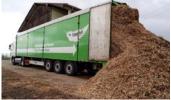

### **POWER FLOOR – LIGHT AND STABLE**

Fliegl's pushing-floor trailer is the specialist for exact and comprehensive emptying. It is suited for the transport of rubbish or pallet goods and transports rubbish and sludge just as easily as sand, wood and agricultural products.