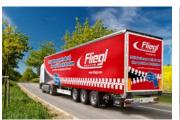

## QUICK LOCK TARPAULIN CENTRAL LOCKING

- Fuel savings of up to 4 %
- Optimal stacker loading (no projecting parts)
- Not susceptible to interference, due to the purely mechanical operation
- One of the fastest systems