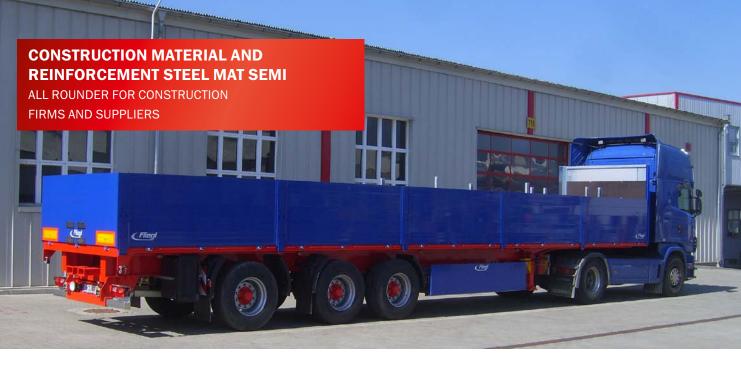

- Construction material semi-trailer
- Jumbo construction material semi
- Construction material semi with telescope function
- Construction material Semi in heavy duty
- configuration
- · Reinforcement steel mat semi

# REINFORCEMENT STEEL MAT SEMI WITH 6 CERTIFICATES

Fliegl's certificated stanchion system consists of stanchions that can be moved sideways and set to the required width of, for example, steel mats. The reinforcement steel mat semi-tailer has been certified 6 times: For reinforcement steel mats, wire coils, bright steel and construction steel, timber, laminated wooden beam constructions and concrete parts.