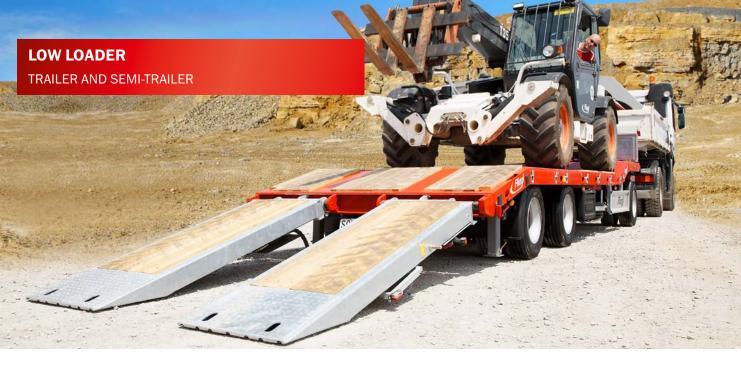

- . Two and three axle low loader trailers
- · Four and five axle low loader trailers
- One and two axle low loader semi-trailer
- Three and four axle low loader semi-trailers
- Liftmaster

nance and mounting work and need to be quickly and safely transported from A to B. To remain fair to the growing demand from the access technology branch, Fliegl has developed the Liftmaster - especially for the transport of working platforms and fork lifts.