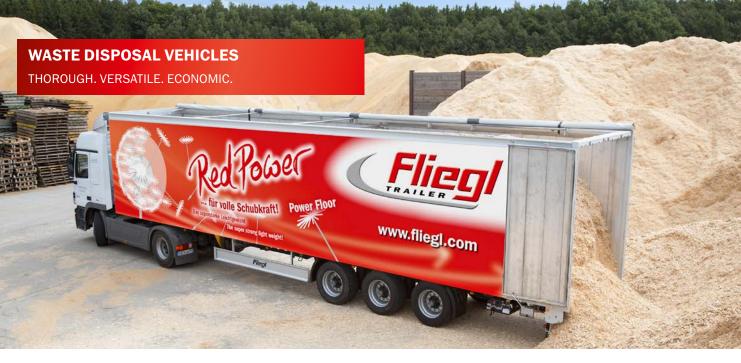

### **POWER FLOOR – LIGHT AND STABLE**

Fliegl's pushing-floor trailer is the specialist for exact and comprehensive emptying. It is suited for the transport of rubbish or pallet goods and transports rubbish and sludge just as easily as sand, wood and agricultural products.