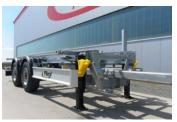

- Dual-axle Interchangeable Trailers
- Tri-axle Interchangeable
  Trailers
- Tandem Interchangeable Trailers
- Tridem Interchangeable Trailers
- · Dolly steered and un-steered

### **DOLLY**

The Fliegl Dolly is available as Standard and Mega configurations. The steerable version is one of the lightest on the German market—with a reduction in the unladen weight of up to **1000 kg** and an increased payload capacity of up to **1000 kg** compared to models from other manufacturers. A sophisticated linkage mechanism steers Fliegl's dolly round the corners—technically uncomplicated, less susceptible to failure, low wear and tear and low maintenance.