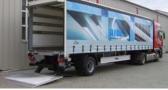

### **TROUGH LOADER**

A double leaf door is mounted on the rear of the trailer. A strong aluminum drive-over flap can be folded forward and laid on the loading platform of the vehicle. The system allows for the loading and unloading of HGV and trailer on a single ramp without uncoupling and shunting.