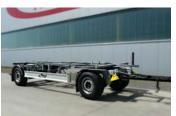

- Dual-axle Interchangeable Trailers
- Tri-axle Interchangeable
  Trailers
- Tandem Interchangeable Trailers
- Tridem Interchangeable Trailers
- · Dolly steered and un-steered

### **DOLLY**

The Fliegl Dolly is available as Standard and Mega configurations. The steerable version is one of the lightest on the German market—with a reduction in the unladen weight of up to **1000 kg** and an increased payload capacity of up to **1000 kg** compared to models from other manufacturers. A sophisticated linkage mechanism steers Fliegl's dolly round the corners—technically uncomplicated, less susceptible to failure, low wear and tear and low maintenance.