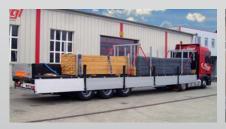

# REINFORCEMENT STEEL MAT SEMI WITH 6 CERTIFICATES

Fliegl's certificated stanchion system consists of stanchions that can be moved sideways and set to the required width of, for example, steel mats. The reinforcement steel mat semi-tailer has been certified 6 times: For reinforcement steel mats, wire coils, bright steel and construction steel, timber, laminated wooden beam constructions and concrete parts.