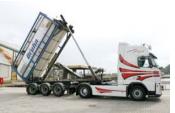

- COMPACT dumper
- Aluminum dumper
  20 to 60 m<sup>3</sup>
- Aluminum dumper light
- Steel Dumper Stone Master
- Steel Dumper Stone Master light
- Steel Dumper Light Master
- · Coil Master light

### **LIGHT MASTER**

The light weight constructed Light Master with 50 cubic metre trough weighs just 7.9 tonnes and with a 60 cubic metre trough just 8.6 tonnes. The payload is increased by two tonnes compared to standard dumpers. It has a highly wear-resistant trough and an easy to use double leaf rear door with safety lock. The frame of the trailer is offset, so that the vehicle and the loading