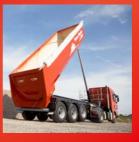

- COMPACT dumper
- Aluminum dumper
  20 to 60 m<sup>3</sup>
- Aluminum dumper light
- Steel Dumper Stone Master
- Steel Dumper Stone Master light
- Steel Dumper Light Master
- · Coil Master light

### **LIGHT MASTER**

The light weight constructed Light Master with 50 cubic metre trough weighs just 7.9 tonnes and with a 60 cubic metre trough just 8.6 tonnes. The payload is increased by two tonnes compared to standard dumpers. It has a highly wear-resistant trough and an easy to use double leaf rear door with safety lock. The frame of the trailer is offset, so that the vehicle and the loading