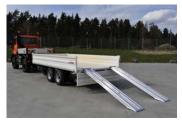

### **TROUGH LOADER**

A double leaf door is mounted on the rear of the trailer. A strong aluminum drive-over flap can be folded forward and laid on the loading platform of the vehicle. The system allows for the loading and unloading of HGV and trailer on a single ramp without uncoupling and shunting.