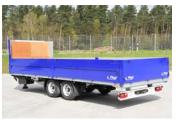

- Tandem Platform Trailer
- Two-axle Platform Trailer
- Three Axle Tarpaulin Telescopic Semi-trailer
- LKW road trains in different combinations