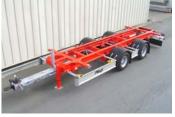

- Dual-axle Interchangeable Trailers
- Tri-axle Interchangeable
  Trailers
- Tandem Interchangeable Trailers
- Tridem Interchangeable Trailers
- · Dolly steered and un-steered

### **DOLLY**

The Fliegl Dolly is available as Standard and Mega configurations. The steerable version is one of the lightest on the German market—with a reduction in the unladen weight of up to **1000 kg** and an increased payload capacity of up to **1000 kg** compared to models from other manufacturers. A sophisticated linkage mechanism steers Fliegl's dolly round the corners—technically uncomplicated, less susceptible to failure, low wear and tear and low maintenance.