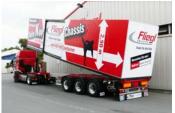

## QUICK LOCK TARPAULIN CENTRAL LOCKING

- Fuel savings of up to 4 %
- Optimal stacker loading (no projecting parts)
- Not susceptible to interference, due to the purely mechanical operation
- One of the fastest systems