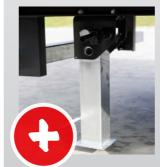

## DIFFERENT OPTIONS FOR THE IDEAL VEHICLE

Fliegl customers can configure their vehicle depending on sector, load and application, for example with a rear support or a lifting roof. The choice of load securing elements is extensive such as stanchion pockets, removable stanchions, lashing lugs etc.