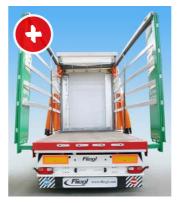

With widened rear stanchions and slibetween the HGV and the trailer. ding roof cover - bulky goods can also be loaded and unloaded with ease.

Maximum access to the loading area: A through loading system with can be driven over, makes up the connection