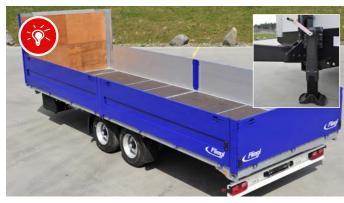

Construction material trailer with 8, 9 to 18 tonnes total weight.

Pivot plate construction material trailer – total weight 18 tonnes with traverse perforated sections for variable fastening of lashing straps, fitted as standard.

With widened rear stanchions and slibetween the HGV and the trailer. ding roof cover - bulky goods can also be loaded and unloaded with ease.

Maximum access to the loading area: A through loading system with can be driven over, makes up the connection