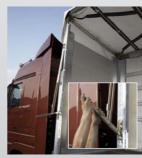

With widened rear stanchions and slibetween the HGV and the trailer. ding roof cover - bulky goods can also be loaded and unloaded with ease.

Maximum access to the loading area: A through loading system with can be driven over, makes up the connection