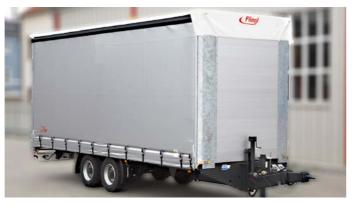

Fliegl's payload king, a platform trailer with a sliding curtain body that weighs less than 2 tonnes. When coupled to a 7.5 tonne HGV it makes up a train that is below the 12 tonne toll limit.

Haulier trailers up to a total weight of 13.5 tonnes, a choice of curtain sided or tarpaulin supported with roof bows.