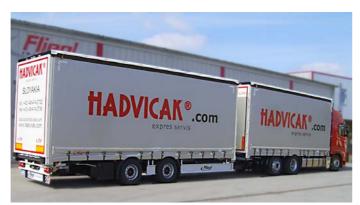

An overview: The concrete advantages of these innovations for your daily use.

Identified – the idea or basic consideration behind a technical innovation.

Two axle curtain sided semi-trailer.

Tri-axle Jumbo equipped semi-trailer.

Fliegl's payload king, a platform trailer with a sliding curtain body that weighs less than 2 tonnes. When coupled to a 7.5 tonne HGV it makes up a train that is below the 12 tonne toll limit.

Haulier trailers up to a total weight of 13.5 tonnes, a choice of curtain sided or tarpaulin supported with roof bows.