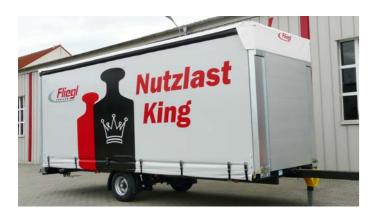

Fliegl's payload king, a platform trailer with a sliding curtain body that weighs less than 2 tonnes. When coupled to a 7.5 tonne HGV it makes up a train that is below the 12 tonne toll limit.

Haulier trailers up to a total weight of 13.5 tonnes, a choice of curtain sided or tarpaulin supported with roof bows.