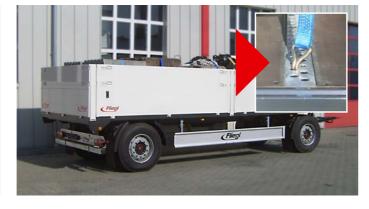

With widened rear stanchions and slibetween the HGV and the trailer. ding roof cover - bulky goods can also be loaded and unloaded with ease.

Maximum access to the loading area: A through loading system with can be driven over, makes up the connection

No shunting, only with ramp parking place, short loading time: With the help of a through loading system HGV's can be loaded and unloaded in a single process.

**SECURING OF LOADS** 

THE FULL RANGE

For special applications Fliegl installs special load securing elements, for example C-section rails for securing transport frames for glass or solar modules (images) or the Joloda loading system for paper.