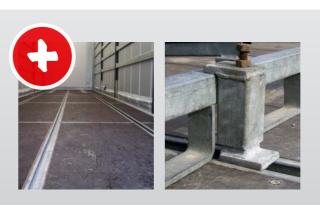

No shunting, only with ramp parking place, short loading time: With the help of a through loading system HGV's can be loaded and unloaded in a single process.

**SECURING OF LOADS** 

THE FULL RANGE

For special applications Fliegl installs special load securing elements, for example C-section rails for securing transport frames for glass or solar modules (images) or the Joloda loading system for paper.