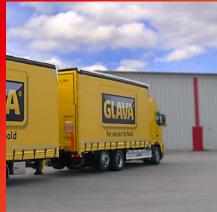

No shunting, only with ramp parking place, short loading time: With the help of a through loading system HGV's can be loaded and unloaded in a single process.

**SECURING OF LOADS** 

THE FULL RANGE

For special applications Fliegl installs special load securing elements, for example C-section rails for securing transport frames for glass or solar modules (images) or the Joloda loading system for paper.