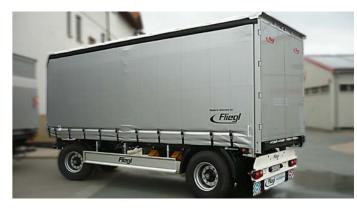

Fliegl's payload king, a platform trailer with a sliding curtain body that weighs less than 2 tonnes. When coupled to a 7.5 tonne HGV it makes up a train that is below the 12 tonne toll limit.

Haulier trailers up to a total weight of 13.5 tonnes, a choice of curtain sided or tarpaulin supported with roof bows.