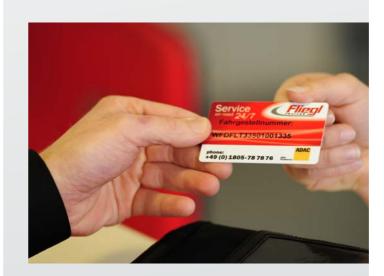

#### When is comes to the crunch

A service package with the ADAC guarantees Fliegl customers long term mobility. They receive straightforward help in cases of punctures, accidents, electrical or electronic problems including recovery and towing.

# Keep mobile

Being stationary is expensive. For this reason Fliegl quickly and reliably provides its customers with replacement parts. Ordering takes place quickly and directly over the Internet. The Fliegl spare part service is part of a complete service package, that you can confidently rely on.