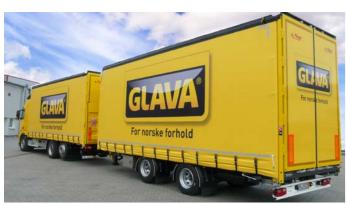

An overview: The concrete advantages of these innovations for your daily use.

Identified – the idea or basic consideration behind a technical innovation.

Two axle curtain sided semi-trailer.

Tri-axle Jumbo equipped semi-trailer.

Fliegl's payload king, a platform trailer with a sliding curtain body that weighs less than 2 tonnes. When coupled to a 7.5 tonne HGV it makes up a train that is below the 12 tonne toll limit.

Haulier trailers up to a total weight of 13.5 tonnes, a choice of curtain sided or tarpaulin supported with roof bows.