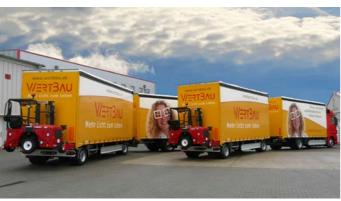

## TRAILERS AND HGV SUPERSTRUCTURE

FLIEGL HAS IT ALL

Flegl delivers all popular trailer models and super structures and also equips complete HGVs. Fliegl's trailers are light, robust, easy to operate, efficient, economic and hold their value. They fulfil the daily requirements of hauliers and logistics – from single axle tandem trailers up to Jumbo road trains for large volume transport.

HGV train with semi-trailer and fork lift holder.

HGV superstructure with semi-trailer.

HGV train with tandem trailer in different heights and configurations.

HGV train with Tri-axle trailer.

HGV train with Jumbo trailer including fork lift holder.