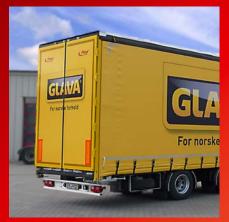

No shunting, only with ramp parking place, short loading time: With the help of a through loading system HGV's can be loaded and unloaded in a single process.

**SECURING OF LOADS** 

THE FULL RANGE

For special applications Fliegl installs special load securing elements, for example C-section rails for securing transport frames for glass or solar modules (images) or the Joloda loading system for paper.