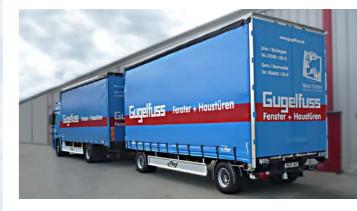

Fliegl's payload king, a platform trailer with a sliding curtain body that weighs less than 2 tonnes. When coupled to a 7.5 tonne HGV it makes up a train that is below the 12 tonne toll limit.

Haulier trailers up to a total weight of 13.5 tonnes, a choice of curtain sided or tarpaulin supported with roof bows.