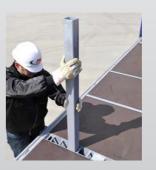

No shunting, only with ramp parking place, short loading time: With the help of a through loading system HGV's can be loaded and unloaded in a single process.

**SECURING OF LOADS** 

THE FULL RANGE

For special applications Fliegl installs special load securing elements, for example C-section rails for securing transport frames for glass or solar modules (images) or the Joloda loading system for paper.