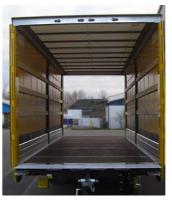

With widened rear stanchions and slibetween the HGV and the trailer. ding roof cover - bulky goods can also be loaded and unloaded with ease.

Maximum access to the loading area: A through loading system with can be driven over, makes up the connection