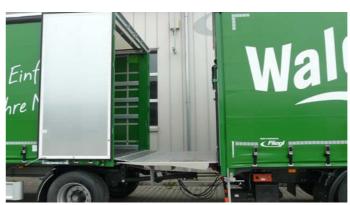

With widened rear stanchions and slibetween the HGV and the trailer. ding roof cover - bulky goods can also be loaded and unloaded with ease.

Maximum access to the loading area: A through loading system with can be driven over, makes up the connection

No shunting, only with ramp parking place, short loading time: With the help of a through loading system HGV's can be loaded and unloaded in a single process.

**SECURING OF LOADS** 

THE FULL RANGE

For special applications Fliegl installs special load securing elements, for example C-section rails for securing transport frames for glass or solar modules (images) or the Joloda loading system for paper.