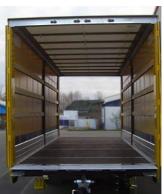

With widened rear stanchions and slibetween the HGV and the trailer. ding roof cover - bulky goods can also be loaded and unloaded with ease.

Maximum access to the loading area: A through loading system with can be driven over, makes up the connection