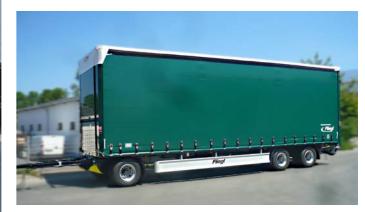

Fliegl's payload king, a platform trailer with a sliding curtain body that weighs less than 2 tonnes. When coupled to a 7.5 tonne HGV it makes up a train that is below the 12 tonne toll limit.

Haulier trailers up to a total weight of 13.5 tonnes, a choice of curtain sided or tarpaulin supported with roof bows.