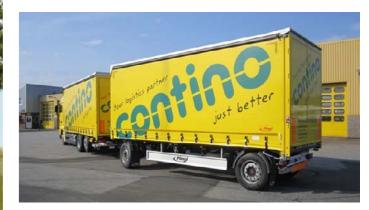

An overview: The concrete advantages of these innovations for your daily use.

Identified – the idea or basic consideration behind a technical innovation.

Two axle curtain sided semi-trailer.

Tri-axle Jumbo equipped semi-trailer.

Fliegl's payload king, a platform trailer with a sliding curtain body that weighs less than 2 tonnes. When coupled to a 7.5 tonne HGV it makes up a train that is below the 12 tonne toll limit.

Haulier trailers up to a total weight of 13.5 tonnes, a choice of curtain sided or tarpaulin supported with roof bows.