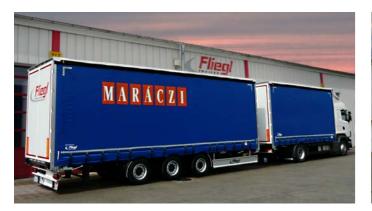

An overview: The concrete advantages of these innovations for your daily use.

Identified – the idea or basic consideration behind a technical innovation.

Two axle curtain sided semi-trailer.

Tri-axle Jumbo equipped semi-trailer.

Fliegl's payload king, a platform trailer with a sliding curtain body that weighs less than 2 tonnes. When coupled to a 7.5 tonne HGV it makes up a train that is below the 12 tonne toll limit.

Haulier trailers up to a total weight of 13.5 tonnes, a choice of curtain sided or tarpaulin supported with roof bows.