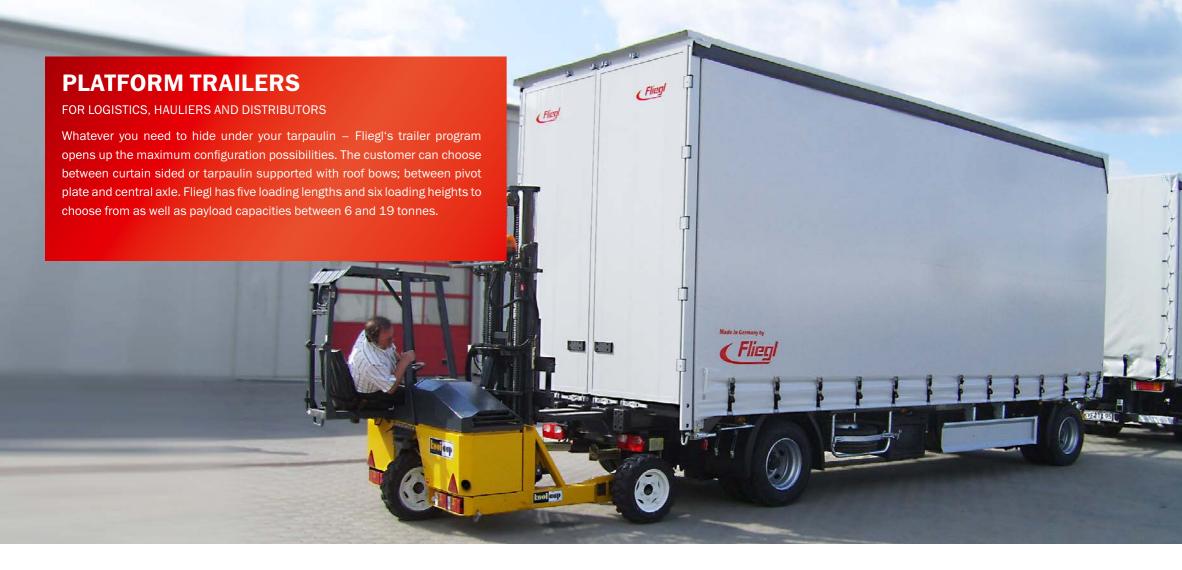

## TRAILERS AND HGV SUPERSTRUCTURE

FLIEGL HAS IT ALL

Flegl delivers all popular trailer models and super structures and also equips complete HGVs. Fliegl's trailers are light, robust, easy to operate, efficient, economic and hold their value. They fulfil the daily requirements of hauliers and logistics – from single axle tandem trailers up to Jumbo road trains for large volume transport.

Fliegl's payload king, a platform trailer with a sliding curtain body that weighs less than 2 tonnes. When coupled to a 7.5 tonne HGV it makes up a train that is below the 12 tonne toll limit.

Haulier trailers up to a total weight of 13.5 tonnes, a choice of curtain sided or tarpaulin supported with roof bows.